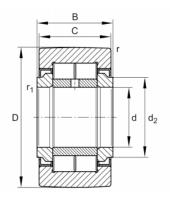

#### Main Dimensions & Performance Data

| d                   | 35 mm       | Bore diameter                               |
|---------------------|-------------|---------------------------------------------|
| D                   | 80 mm       | Outside diameter                            |
| В                   | 29 mm       | Width of the bearing                        |
| Crw                 | 52.000 N    | Basic dynamic load rating, radial           |
| C <sub>0rw</sub>    | 77.000 N    | Basic static load rating, radial            |
| Curw                | 10.500 N    | Fatigue load limit, radial                  |
| n <sub>D G</sub>    | 2.100 1/min | Speed on permanent grease lubrication       |
| F <sub>Or per</sub> | 77.000 N    | Permissible static load, radial             |
| F <sub>r per</sub>  | 76.000 N    | Permissible dynamic load outer ring, radial |
| ≈m                  | 859,12 g    | Weight                                      |
|                     |             |                                             |

#### Dimensions

| С                  | 28 mm  | Width, outer ring              |
|--------------------|--------|--------------------------------|
| d <sub>2</sub>     | 44 mm  | Stop diameter of thrust washer |
| r <sub>min</sub>   | 1,1 mm | Minimum chamfer dimension      |
| r <sub>1 min</sub> | 0,6 mm | Minimum chamfer dimension      |