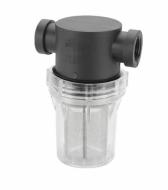

## Inline water filter3/4 DN20Water

## filter

URL:https://www.sxplc.com/inline-water-filter3-4-dn20water-filter

## **Product data sheet**

| filter               |  |
|----------------------|--|
| principle            |  |
| filter screen        |  |
| purpose              |  |
| water                |  |
| style                |  |
| vertical             |  |
| performance          |  |
| Efficient filtration |  |
|                      |  |

Applicable objects

water

Applicable Object Nature

Weak corrosiveness

Filter material type

Stainless steel filter screen

Filter type

Tubular

Main material

plastic

Applicable scope

Dyes, light industry, petroleum, water treatment

External dimensions

50[]mm[]

Equipment weight