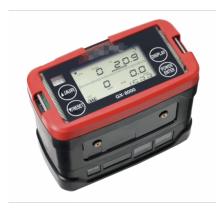

## gas monitor-GX-8000A

URL:https://www.sxplc.com/gas-monitor-gx-8000a

## **Product data sheet**

| GX-8000 parameters:                                                    |
|------------------------------------------------------------------------|
| Gas detection: flammability, oxygen, hydrogen sulfide, carbon monoxide |
|                                                                        |
| Detection principle: heat conduction type                              |
| Catalytic combustion type                                              |
|                                                                        |
| Primary battery type                                                   |
|                                                                        |
| Electrochemical formula                                                |
|                                                                        |
| Detection range: 0-100vol% 1vol%                                       |