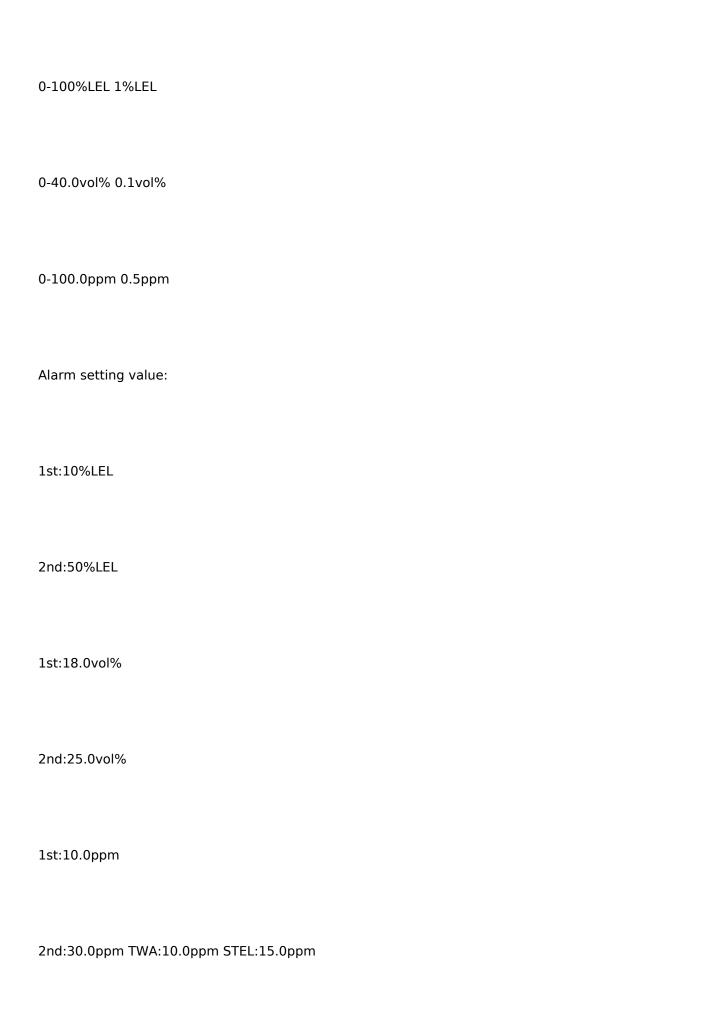

## **Product data sheet**

| GX-8000 parameters:                                                    |
|------------------------------------------------------------------------|
| Gas detection: flammability, oxygen, hydrogen sulfide, carbon monoxide |
|                                                                        |
| Detection principle: heat conduction type                              |
| Catalytic combustion type                                              |
|                                                                        |
| Primary battery type                                                   |
|                                                                        |
| Electrochemical formula                                                |
|                                                                        |
| Detection range: 0-100vol% 1vol%                                       |

| Alarm type:                                                                 |
|-----------------------------------------------------------------------------|
| Gas alarm (self maintained), reduced flow rate, poor sensor contact         |
| Reduced battery voltage, abnormal circuit, abnormal calibration range       |
| Alarm method: light, buzzing                                                |
| Beep volume:                                                                |
| Above 95dB (A)/30cm                                                         |
| Attracting traffic: above 0.75L/min                                         |
| Power supply: lithium-ion battery/No. 5 alkaline battery x 3 units          |
| Continuous usage time:                                                      |
| Lithium ion batteries: over 12 hours/No. 5 alkaline batteries: over 6 hours |