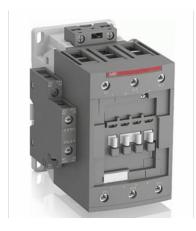

## Contactor, AF96-30-11-13

URL:https://www.sxplc.com/contactor-af96-30-11-13

## **Extended Product Type:**

AF96-30-11-13

| Product ID:     |  |  |
|-----------------|--|--|
|                 |  |  |
| 1SBL407001R1311 |  |  |
|                 |  |  |
|                 |  |  |
| EAN:            |  |  |
|                 |  |  |

Long Description:

The AF96-30-11-13 is a 3 pole - 1000 V IEC or 600 UL contactor with premounted auxiliary contacts and screw terminals, controlling motors up to 45 kW / 400 V AC (AC-3) or 60 hp / 480 V UL and switching power circuits up to 130 A (AC-1) or 115 A UL general use. Thanks to the AF technology, the contactor has a wide control voltage range (100-250 V 50/60 Hz and DC), managing large control voltage variations, reducing panel energy consumptions and ensuring distinct operations in unstable networks. Furthermore, surge protection is built-in, offering a compact solution. AF contactors have a block type design, can be easily extended with add-on auxiliary contact blocks and an additional wide range of accessories.